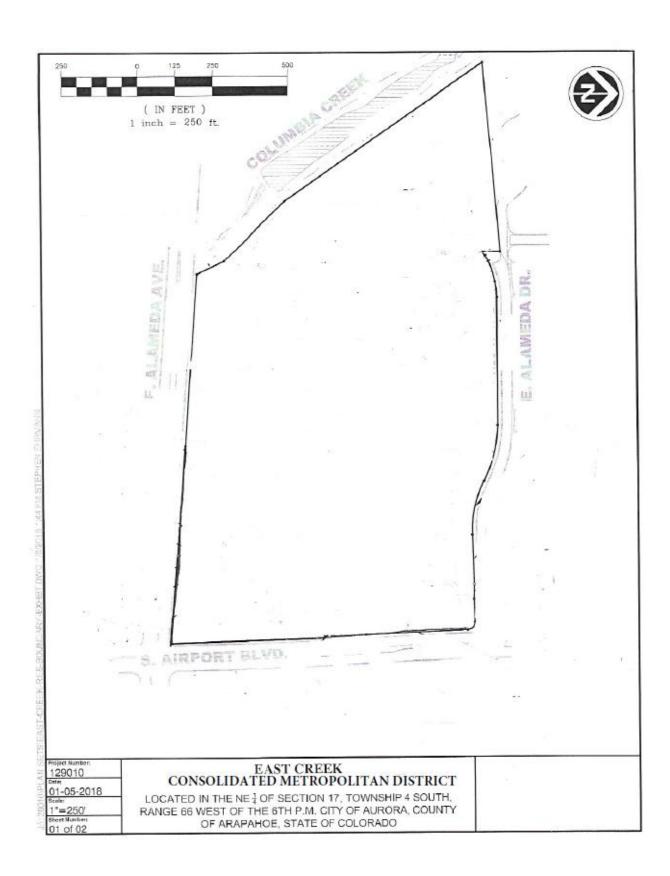

## Legal Description and Map of East Creek Consolidated Metropolitan District

```
Lots 1 through 13, inclusive, Block 1;
Lots 1 through 5, inclusive, Block 2;
Lots 1 through 22, inclusive, Block 3;
Lots 1 through 24, inclusive, Block 4;
Lots 1 through 20, inclusive, Block 5;
Lots 1 through 20, inclusive, Block 6;
Lots 1 through 26, inclusive, Block 7;
Lots 1 through 16, inclusive, Block 8;
Tracts A through U, inclusive;
East Creek Subdivision Filing No. 1
City of Aurora, County of Arapahoe, State of Colorado.
```

## **AND**

Lots 1 and 2, Block 1, East Creek Subdivision Filing No. 3 City of Aurora, County of Arapahoe, State of Colorado.

## **AND**

Lot 2, Block 1, East Creek Subdivision Filing No. 2 City of Aurora, County of Arapahoe, State of Colorado.

## **AND**

Tract V,
East Creek Subdivision Filing No. 1
City of Aurora, County of Arapahoe, State of Colorado.